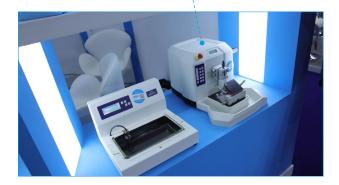

**CUT 6062:** fully-automatic precision microtome

The **Slidetec Water** water bath is designed for stretching paraffin sections in histology laboratories. The fully-automatic precision microtome **CUT 6062** is designed for all applications in routine, research or industry. Years of experience and customer input have contributed to create one of the best fully-automatic microtomes available.