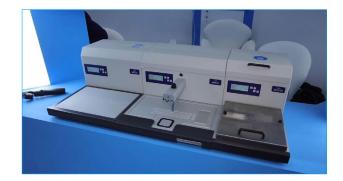

### Live on the booth: paraffin embedding center

The modular paraffin embedding center **MPS P II** features ease of operation, spacious working area, large paraffin container capacity. (...) same working height and can be arranged accordingly to laboratory requirements. The flexible 3-module system consists of a dispensing element **MPS P**, a prewarming module **MPS W** and a cooling plate **MPS C** or **MPS CX**.

The **Slidetec Water** water bath is designed for stretching paraffin sections in histology laboratories. The fully-automatic precision microtome **CUT 6062** is designed for all applications in routine, research or industry. Years of experience and customer input have contributed to create one of the best fully-automatic microtomes available.