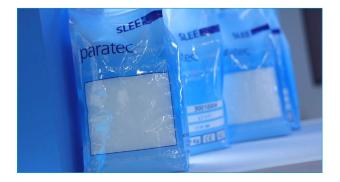

#### Live on the booth: Paratec Premium and Paratec

**Paratec Premium** consists of highly purified paraffin. With polymer additive for precise embedding and cutting, melting range 54 - 57 °C.

Talk to us about more consumables that fit your needs!