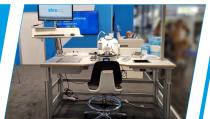

#### Live at the booth:

We introduced the *Ergotec* worktable to the highly interested international visitors. The *Ergotec* is the perfect solution for laboratory set-up, with its ergonomic design and in particular the optional height adjustment. The dimensions, heights and colors can be customized to the greatest possible extent. Curious? Check out our new video!

Link homepage **Video Ergotec** 

The fully-automatic precision microtome CUT 6062 featuring the Aquatec transfer system was another highlight at the booth. Catching the visitor's interest with simple movement of the microtome and the water running on the Aquatec, their attention was drawn even closer with the explanation of the system. Videos supported form and function. For traders and users as well, this was an eyeopening experience.