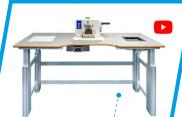

#### Live at the booth:

We introduced the *Ergotec* worktable to the highly interested international visitors. The *Ergotec* is the perfect solution for laboratory set-up, with its ergonomic design and in particular the optional height adjustment. The dimensions, heights and colors can be customized to the greatest possible extent. Curious? Check out our new video!

Link homepage **Video Ergotec** 

The fully-automatic precision microtome CUT 6062 featuring the Aquatec transfer system was another highlight at the booth. Catching the visitor's interest with simple movement of the microtome and the water running on the Aquatec, their attention was drawn even closer with the explanation of the system. Videos supported form and function. For traders and users as well, this was an eyeopening experience.