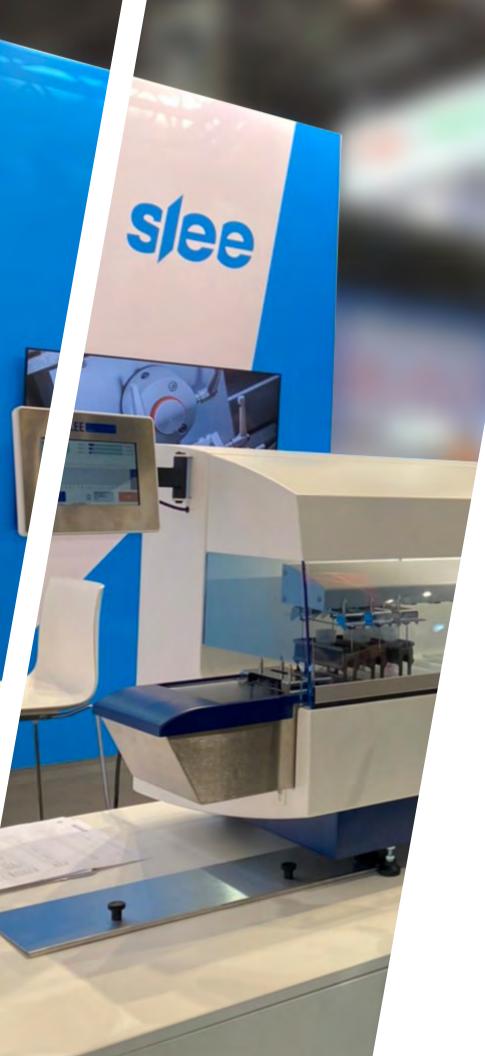

Link homepage **Video Ergotec** 

The fully-automatic precision microtome CUT 6062 featuring the Aquatec transfer system was another highlight at the booth. Catching the visitor's interest with simple movement of the microtome and the water running on the Aquatec, their attention was drawn even closer with the explanation of the system. Videos supported form and function. For traders and users as well, this was an eyeopening experience.