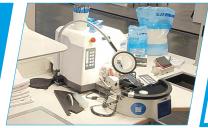

Link homepage Video CUT 6062

Link homepage **Video Aquatec** 

We proudly presented the *Cromatec* stainer with maximum productivity and very best economy in routine histology and cytology. For highest throughput, up to 30 slides per basket can be continuously loaded. Cromatec features individually programmable time settings for each station and freely selectable positions for the washing cuvettes.

Link homepage **Video Cromatec**  Coming soon!