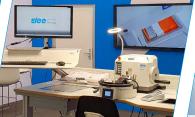

#### Live at the booth:

We introduced the *Ergotec* worktable to the highly interested international visitors. The *Ergotec* is the perfect solution for laboratory set-up, with its ergonomic design and in particular the optional height adjustment. The dimensions, heights and colors can be customized to the greatest possible extent. Curious? Check out our new video!

Link homepage **Video Ergotec** 

The fully-automatic precision microtome CUT 6062 featuring the Aquatec transfer system was another highlight at the booth. Catching the visitor's interest with simple movement of the microtome and the water running on the Aquatec, their attention was drawn even closer with the explanation of the system. Videos supported form and function. For traders and users as well, this was an eyeopening experience.