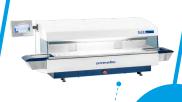

Link homepage Video CUT 6062

Link homepage **Video Aquatec** 

We proudly presented the *Cromatec* stainer with maximum productivity and very best economy in routine histology and cytology. For highest throughput, up to 30 slides per basket can be continuously loaded. Cromatec features individually programmable time settings for each station and freely selectable positions for the washing cuvettes.

Link homepage **Video Cromatec**  Coming soon!