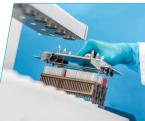

Link homepage Video CUT 6062

Link homepage **Video Aquatec** 

We proudly presented the *Cromatec* stainer with maximum productivity and very best economy in routine histology and cytology. For highest throughput, up to 30 slides per basket can be continuously loaded. Cromatec features individually programmable time settings for each station and freely selectable positions for the washing cuvettes.

Link homepage **Video Cromatec**  Coming soon!