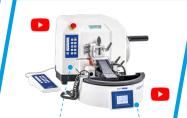

Link homepage **Video Ergotec** 

The fully-automatic precision microtome CUT 6062 featuring the Aquatec transfer system was another highlight at the booth. Catching the visitor's interest with simple movement of the microtome and the water running on the Aquatec, their attention was drawn even closer with the explanation of the system. Videos supported form and function. For traders and users as well, this was an eyeopening experience.