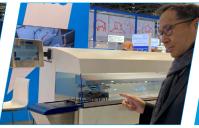

Link homepage **Video Ergotec** 

The fully-automatic precision microtome CUT 6062 featuring the Aquatec transfer system was another highlight at the booth. Catching the visitor's interest with simple movement of the microtome and the water running on the Aquatec, their attention was drawn even closer with the explanation of the system. Videos supported form and function. For traders and users as well, this was an eyeopening experience.

Link homepage Video CUT 6062

Link homepage **Video Aquatec** 

We proudly presented the *Cromatec* stainer with maximum productivity and very best economy in routine histology and cytology. For highest throughput, up to 30 slides per basket can be continuously loaded. Cromatec features individually programmable time settings for each station and freely selectable positions for the washing cuvettes.