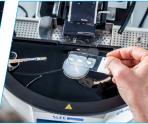

Link homepage **Video Ergotec** 

The fully-automatic precision microtome CUT 6062 featuring the Aquatec transfer system was another highlight at the booth. Catching the visitor's interest with simple movement of the microtome and the water running on the Aquatec, their attention was drawn even closer with the explanation of the system. Videos supported form and function. For traders and users as well, this was an eyeopening experience.