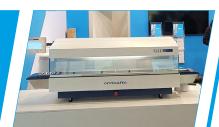

Link homepage Video CUT 6062

Link homepage **Video Aquatec** 

We proudly presented the *Cromatec* stainer with maximum productivity and very best economy in routine histology and cytology. For highest throughput, up to 30 slides per basket can be continuously loaded. Cromatec features individually programmable time settings for each station and freely selectable positions for the washing cuvettes.

Link homepage **Video Cromatec**  Coming soon!