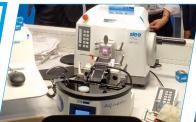

Link homepage **Video Ergotec** 

The fully-automatic precision microtome CUT 6062 featuring the Aquatec transfer system was another highlight at the booth. Catching the visitor's interest with simple movement of the microtome and the water running on the Aquatec, their attention was drawn even closer with the explanation of the system. Videos supported form and function. For traders and users as well, this was an eyeopening experience.