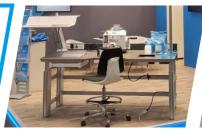

#### Live at the booth:

We proudly presented a brand new *Ergotec* worktable. With even more features, an innovative working area and of course its well-known ergonomic design. The Ergotec is the perfect solution for any laboratory set-up, with optional height adjustment, dimensions and colors that can be individually customized. Want to learn more? Check out our product video!