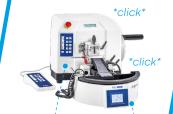

The fully-automatic precision microtome CUT 6062 featuring the Aquatec transfer system drew a lot of attention to our booth. The laminar waterflow of the Aquatec together with the vertical movement of the microtome created a lot of interest and was a real visitor stopper. Our application video supported the presentation, attracting all histopathology professionals.