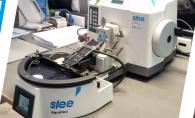

The fully-automatic precision microtome CUT 6062 featuring the Aquatec transfer system drew a lot of attention to our booth. The laminar waterflow of the Aquatec together with the vertical movement of the microtome created a lot of interest and was a real visitor stopper. Our application video supported the presentation, attracting all histopathology professionals.

Video CUT 6062

**Video Aquatec** 

The unique Cromatec stainer was also on board, offering the highest throughput in the market for routine histology and cytology at a high level of user friendliness. With the capacity of up to 20 slide baskets and up to 1.800 slides/h being processed and handled at the same time, Cromatec is a highly flexible routine staining system. Continuous loading, individually programmable time settings for each station and up to 6 washing cuvettes are only a few highlights. Find out more about Cromatec on our homepage: www.slee.de/en/products/cromatec-i-ii/