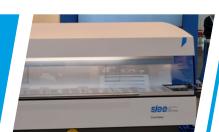

Video CUT 6062

**Video Aquatec** 

The unique Cromatec stainer was also on board, offering the highest throughput in the market for routine histology and cytology at a high level of user friendliness. With the capacity of up to 20 slide baskets and up to 1.800 slides/h being processed and handled at the same time, Cromatec is a highly flexible routine staining system. Continuous loading, individually programmable time settings for each station and up to 6 washing cuvettes are only a few highlights. Find out more about Cromatec on our homepage: www.slee.de/en/products/cromatec-i-ii/