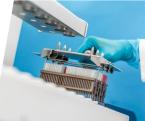

The fully-automatic precision microtome CUT 6062 featuring the Aquatec transfer system drew a lot of attention to our booth. The laminar waterflow of the Aquatec together with the vertical movement of the microtome created a lot of interest and was a real visitor stopper. Our application video supported the presentation, attracting all histopathology professionals.