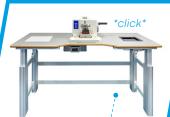

#### Live at the booth:

We proudly presented a brand new *Ergotec* worktable. With even more features, an innovative working area and of course its well-known ergonomic design. The Ergotec is the perfect solution for any laboratory set-up, with optional height adjustment, dimensions and colors that can be individually customized. Want to learn more? Check out our product video!