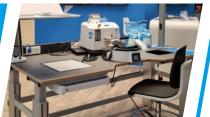

#### Live at the booth:

We proudly presented a brand new *Ergotec* worktable. With even more features, an innovative working area and of course its well-known ergonomic design. The Ergotec is the perfect solution for any laboratory set-up, with optional height adjustment, dimensions and colors that can be individually customized. Want to learn more? Check out our product video!