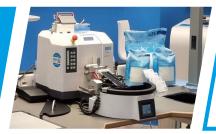

Video CUT 6062

**Video Aquatec** 

The unique Cromatec stainer was also on board, offering the highest throughput in the market for routine histology and cytology at a high level of user friendliness. With the capacity of up to 20 slide baskets and up to 1.800 slides/h being processed and handled at the same time, Cromatec is a highly flexible routine staining system. Continuous loading, individually programmable time settings for each station and up to 6 washing cuvettes are only a few highlights. Find out more about Cromatec on our homepage: www.slee.de/en/products/cromatec-i-ii/