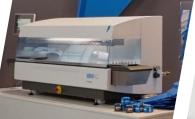

Video CUT 6062

**Video Aquatec** 

The unique Cromatec stainer was also on board, offering the highest throughput in the market for routine histology and cytology at a high level of user friendliness. With the capacity of up to 20 slide baskets and up to 1.800 slides/h being processed and handled at the same time, Cromatec is a highly flexible routine staining system. Continuous loading, individually programmable time settings for each station and up to 6 washing cuvettes are only a few highlights. Find out more about Cromatec on our homepage: www.slee.de/en/products/cromatec-i-ii/