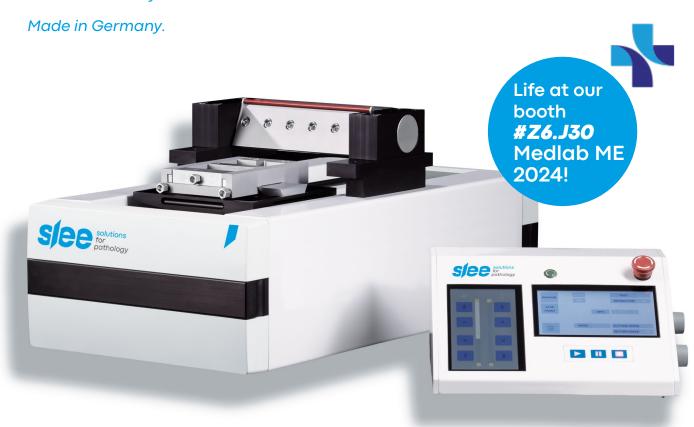

# The Gold standard in microtomy for histology life sciences and material sciences is redefined!

We proudly present the Polycut Legacy - the heavy duty microtome now available at Slee.

Made of metal.

Made for eternity.

# Biological specimens, tissues for material sciences, any demanding specimen for research and / or analysis?

Then it is time for the Polycut Legacy! This heavy duty microtome meets your needs. With a max. specimen size of  $250 \times 200 \times 70$  mm this is one of the largest available microtomes in the world.

#### **Key advantages:**

- High section thickness range 0 1,000 μm
- Huge specimen size 250 x 200 x 70 mm
- · 4 motorized sectioning modes
- Control panel
- Control unit
- Foot switch (optional)
- · Second screen
- Professional photo-position

Curious? Have a first look at the Polycut Legacy life at our booth #Z6.J30 at Medlab Middle East 2024!