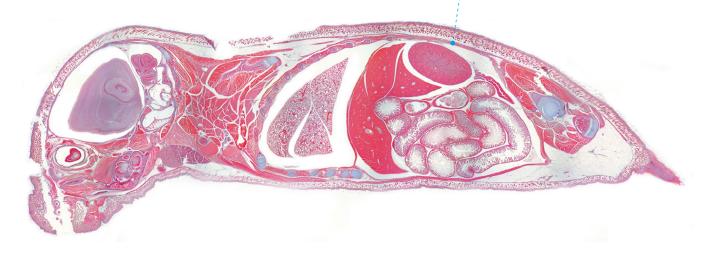

## Want to section rodents in one piece?

Life size, up to 200 x 250 x 70 mm

## Complete organs, wood or bones, undersea cables, carbon fibres?

# Biological specimens, tissues for material sciences, any demanding specimen for research and / or analysis?

Then it is time for the Polycut Legacy! This heavy duty microtome meets your needs. With a max. specimen size of  $250 \times 200 \times 70$  mm this is one of the largest available microtomes in the world.