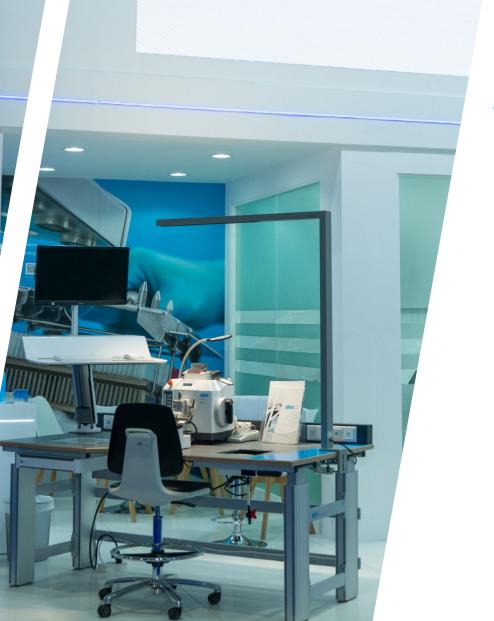

### Did you have a seat at the Ergotec working table? Made yourself comfy?

Great to hear! The Slee ergonomic workstation was set up with the innovative Ergosit laboratory chair. Design meets functionality and ergonomics. Want to learn more? Watch our **movie clip**!