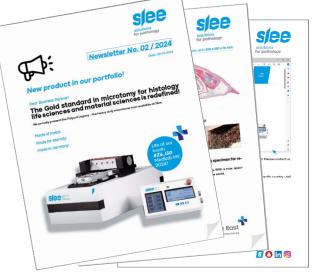

### First day, second surprise! We proudly present the Polycut Legacy ...

The heavy duty microtome now available at Slee. Made of metal. Made for eternity. Made in Germany.

Click here for our Polycut Legacy newsletter

#### The Polycut Legacy drew immense intention. This is super-sized specimen sectioning within easy reach!

Demanding specimen for research and / or analysis? This is your device of choice: the Gold standard in microtomy for histology life sciences and material sciences. Learn more about the Polycut Legacy on our homepage: www.slee.de/en/products/polycut-legacy/