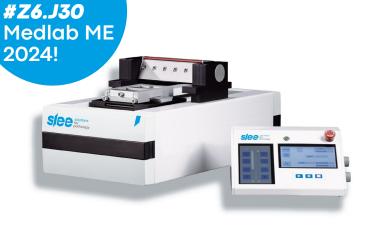

### First day, second surprise! We proudly present the Polycut Legacy ...

The heavy duty microtome now available at Slee. Made of metal. Made for eternity. Made in Germany.

Click here for our Polycut Legacy newsletter

#### The Polycut Legacy drew immense intention. This is super-sized specimen sectioning within easy reach!

Demanding specimen for research and / or analysis? This is your device of choice: the Gold standard in microtomy for histology life sciences and material sciences. Learn more about the Polycut Legacy on our homepage: www.slee.de/en/products/polycut-legacy/